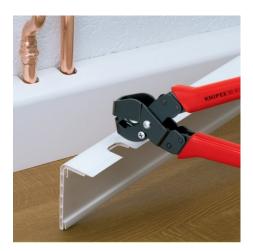

## **Notching Pliers**

- Special pliers for notching recesses into plastic ledges and plastic • casings for electric and plumbing installation Notches can be enlarged by initial and final cut
- •
- Clean cut edges no trimming activities needed
- Easy handling
- With opening spring, opening limiter and locking lever •
- Pliers body: special tool steel, rolled, oil-hardened •