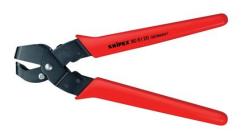

## **Notching Pliers**

- Special pliers for notching recesses into plastic ledges and plastic • casings for electric and plumbing installation Notches can be enlarged by initial and final cut
- •
- Clean cut edges no trimming activities needed
- Easy handling
- With opening spring, opening limiter and locking lever •
- Pliers body: special tool steel, rolled, oil-hardened •

MW

\_

| General           |                    |
|-------------------|--------------------|
| Article No.       | 90 61 20 EAN       |
| EAN               | 4003773052081      |
| Pliers            | burnished          |
| Handles           | with plastic grips |
| Weight            | 419 g              |
| Dimensions        | 250 x 56 x 26 mm   |
| Reach             | no                 |
| RohS              | no                 |
| Technical details |                    |
| Capacity          | 20 x 29 mm         |
| Classification    |                    |
| eCl@ss 5.1.4      | 21040301           |
| proficl@ss 6.0    | AAC428c002         |