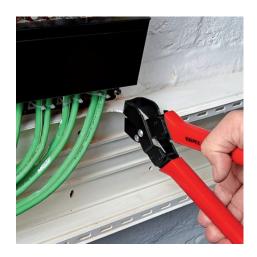

## **Notching Pliers**

- Special pliers for notching recesses into plastic ledges and plastic • casings for electric and plumbing installation Notches can be enlarged by initial and final cut
- •
- Clean cut edges no trimming activities needed
- Easy handling
- With opening spring, opening limiter and locking lever •
- Pliers body: special tool steel, rolled, oil-hardened •